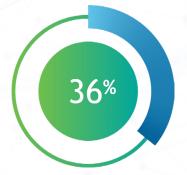

36% is the average data loss after a ransomware attack

76% of companies had at least one ransomware attack in 2021

Safe COPY (Backup as a Service)

Maintaining access to your online platform by ensuring your valuable data remains available, durable and responsive has never been more complex.