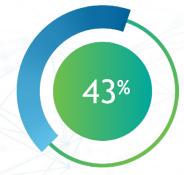

97% of ransomware attacks attempted to infect backup repositories 73% of those attempts were successful

43% of companies experiencing major data loss go out of business if they have no disaster recovery plan