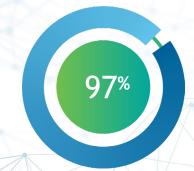

97% of ransomware attacks attempted to infect backup repositories 73% of those attempts were successful

43% of companies experiencing major data loss go out of business if they have no disaster recovery plan