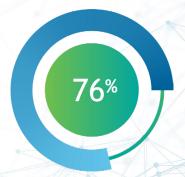

36% is the average data loss after a ransomware attack

76% of companies had at least one ransomware attack in 2021

Safe COPY (Backup as a Service)

Maintaining access to your online platform by ensuring your valuable data remains available, durable and responsive has never been more complex.